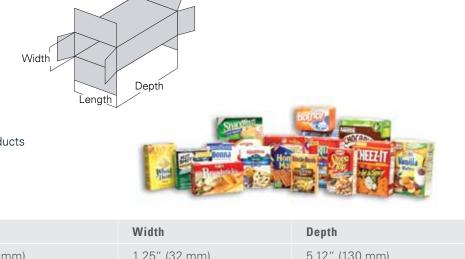

#### **TYPICAL APPLICATIONS**

- Bag in Box
- Consumer Products
- Cracker/Cookie Slugs
- Pouch/Sachet
- Frozen Pizza
- Facial Tissue

| 12" Pitch                | Length                    | Width                      | Depth                       |
|--------------------------|---------------------------|----------------------------|-----------------------------|
| Carton Minimum           | 5" (127 mm)               | 1.25" (32 mm)              | 5.12" (130 mm)              |
| Carton Maximum           | 10" (254 mm)              | 4.38" (111 mm)             | 14.50" (368 mm)             |
|                          |                           |                            |                             |
| 9" Pitch                 | Length                    | Width                      | Depth                       |
| 9" Pitch  Carton Minimum | <b>Length</b> 5" (127 mm) | <b>Width</b> 1.25" (32 mm) | <b>Depth</b> 5.12" (130 mm) |