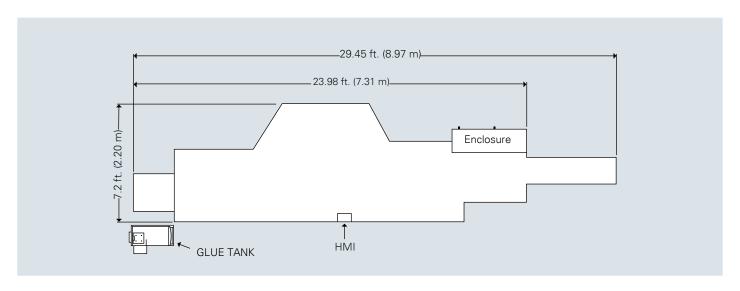

## PRODUCT FEATURES AND OPTIONS

- Speeds up to 160 cpm
- Rigid, heavy duty aluminum frame
- 2 head rotary feeder
- Powered carton magazine
- Allen Bradley PLC and touch screen
  - widely available parts and service
- Barrel-cam product loader with overload protection
- Sanitary debris fall through design
- Fully accessible perimeter guarding with fulllength doors
- Ergonomic operator access design